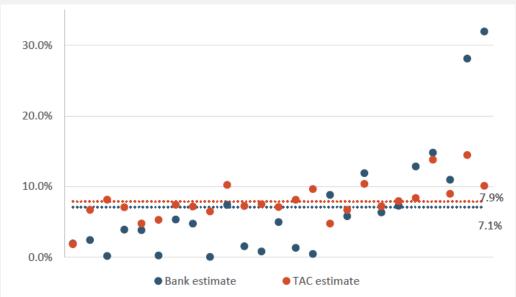

# Testing the application of the EU taxonomy – A Case Study EBA Pilot Sensitivity on Climate Change Risk - Exposure to transition risk results

The charts show **synthetic results**<sup>1</sup>, related to Banks participating to the Pilot, in terms of exposure to transition risk (CPRS<sup>2</sup> approach) and *green analysis* (based on EU Taxonomy).

#### **Green Asset Ratio (GAR)**

The green asset ratio (GAR) is constructed for each bank by dividing the green amount - available only for a subset of exposures - by the total original exposure.

**Two classification approaches** were considered: **bottom up**, applied by Banks and a **top down** approach, applied by EBA approximating the application of the EU taxonomy by means of 'TAC (Taxonomy alignment coefficient) estimate'3, i.e. sector specific standardized coefficients