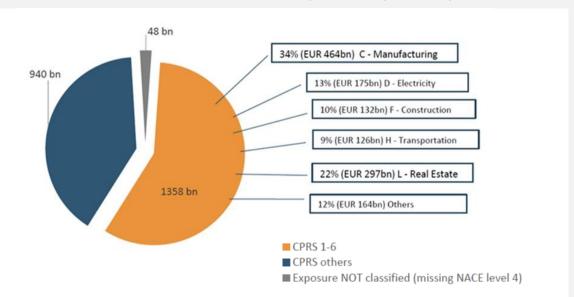

# Testing the application of the EU taxonomy – A Case Study EBA Pilot Sensitivity on Climate Change Risk - Exposure to transition risk results

The charts show **synthetic results**<sup>1</sup>, related to Banks participating to the Pilot, in terms of exposure to transition risk (CPRS<sup>2</sup> approach) and *green analysis* (based on EU Taxonomy).

#### **CPRS** classification of EU exposures (EUR bn)

The CPRS methodology maps the standard EU classification of economic activities (i.e. the NACE) into categories that are relevant for climate transition risks. CPRS provides a small set of aggregate economic sectors with qualitative climate risk differences.

CPRS 1-6 are more sensitive to the possible introduction of transition policies aimed at reducing GHG emissions (e.g. introduction of a carbon tax, cutting fossil fuel subsidies, etc.).