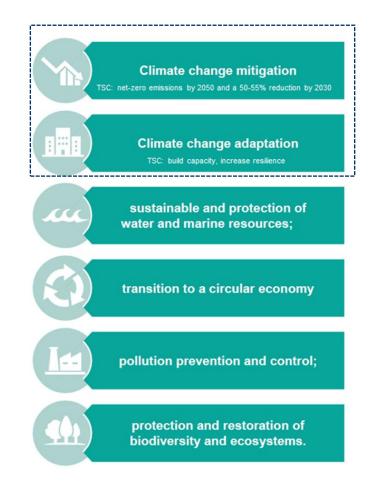

The application of the EU Taxonomy requires to analyze exposure with reference to the 6 environmental criteria (shown alongside).

The **key information** to be considered was the **NACE code** of the obligor/parent company. The analysis performed relied on: