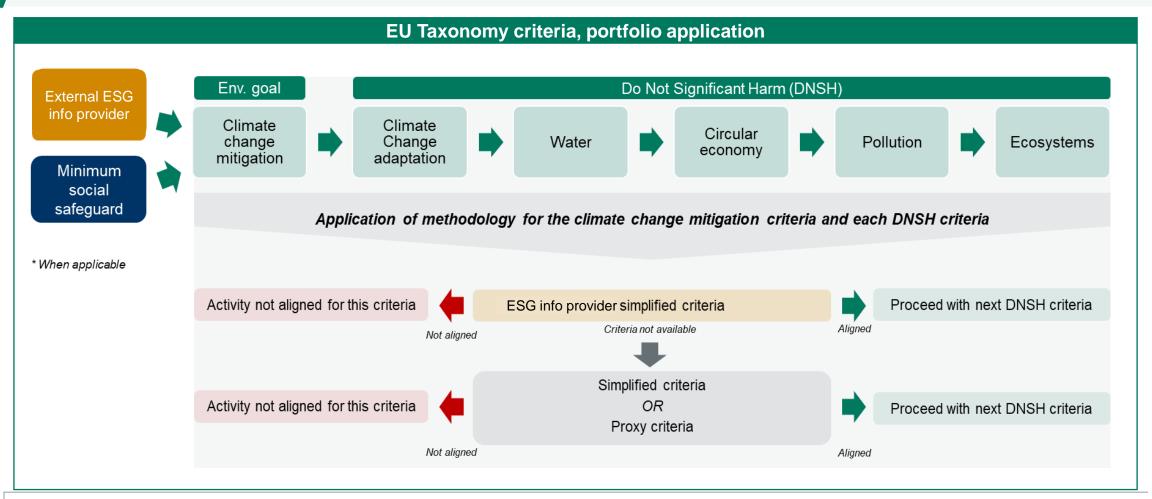

## Testing the application of the EU taxonomy – a case study

Example of application

The output of the **EU Taxonomy Guidance Notes** is an **excel file that provides, for each Taxonomy activity and original criteria** (mitigation and DNSH), **all the available screening criteria** (ESG info provider, simplified and proxy).

An **easy-to-use tool** has been developed in order to allow Intesa to perform the analysis on its portfolio and evaluate the percentage of aligned companies.

|          |           |                                                             |                     |                                                                                                                                                                                                                              | Minimum social safeguard                                                                                                                                                                                                                                                                                                                                                                                                                                                                                                                                                                                                                                                                                                                                                                                                                                                                                                                                                                                                                                                                                                                                                                                                                                                                                                                                                                                                                                                                                                                                                                                                                                                                                                                                                                                                                                                                                                                                                                                                                                                                                                       |                                                                                                                                                                                                                                                                                                                                                                                                                                                                                                                                                                                                                                                                                                                                                                                                                                                                                                                                                                                                                                                                                                                                                                                                                                                                                                                                                                                                                                                                                                                                                                                                                                                                                                                                                                                                                                                                                                                                                                                                                                                                                                                                |                              |
|----------|-----------|-------------------------------------------------------------|---------------------|------------------------------------------------------------------------------------------------------------------------------------------------------------------------------------------------------------------------------|--------------------------------------------------------------------------------------------------------------------------------------------------------------------------------------------------------------------------------------------------------------------------------------------------------------------------------------------------------------------------------------------------------------------------------------------------------------------------------------------------------------------------------------------------------------------------------------------------------------------------------------------------------------------------------------------------------------------------------------------------------------------------------------------------------------------------------------------------------------------------------------------------------------------------------------------------------------------------------------------------------------------------------------------------------------------------------------------------------------------------------------------------------------------------------------------------------------------------------------------------------------------------------------------------------------------------------------------------------------------------------------------------------------------------------------------------------------------------------------------------------------------------------------------------------------------------------------------------------------------------------------------------------------------------------------------------------------------------------------------------------------------------------------------------------------------------------------------------------------------------------------------------------------------------------------------------------------------------------------------------------------------------------------------------------------------------------------------------------------------------------|--------------------------------------------------------------------------------------------------------------------------------------------------------------------------------------------------------------------------------------------------------------------------------------------------------------------------------------------------------------------------------------------------------------------------------------------------------------------------------------------------------------------------------------------------------------------------------------------------------------------------------------------------------------------------------------------------------------------------------------------------------------------------------------------------------------------------------------------------------------------------------------------------------------------------------------------------------------------------------------------------------------------------------------------------------------------------------------------------------------------------------------------------------------------------------------------------------------------------------------------------------------------------------------------------------------------------------------------------------------------------------------------------------------------------------------------------------------------------------------------------------------------------------------------------------------------------------------------------------------------------------------------------------------------------------------------------------------------------------------------------------------------------------------------------------------------------------------------------------------------------------------------------------------------------------------------------------------------------------------------------------------------------------------------------------------------------------------------------------------------------------|------------------------------|
| Client   | NACE Code | EU Taxonomy activity                                        | Overall score       | Preliminary Vigeo criteria                                                                                                                                                                                                   |                                                                                                                                                                                                                                                                                                                                                                                                                                                                                                                                                                                                                                                                                                                                                                                                                                                                                                                                                                                                                                                                                                                                                                                                                                                                                                                                                                                                                                                                                                                                                                                                                                                                                                                                                                                                                                                                                                                                                                                                                                                                                                                                | Guidance notes<br>Minimum social safeguard                                                                                                                                                                                                                                                                                                                                                                                                                                                                                                                                                                                                                                                                                                                                                                                                                                                                                                                                                                                                                                                                                                                                                                                                                                                                                                                                                                                                                                                                                                                                                                                                                                                                                                                                                                                                                                                                                                                                                                                                                                                                                     | Vigeo Criteria<br>Mitigation |
| Client 1 |           | Mhawficture of ather organic<br>basic elemicals             | Company not aligned | Hale, Company scene equal to a below the sector oversign performance is the "Emilianment Childron" (ESC performance), the schildry in not considered aligned with EU Texonomy critics.  See the St page of Vigoo report.     | Does the Company report (sutrinsibility and consolidated reports or website) to operate in sligancest with the UN Quiding Principles on Business and Heman Rights?  —> yes, the Company is considered aligned  —> no, to the Company metaloxed in the OECD Oudelines complaine database OR in the  —> yes, the Company is considered and aligned  —> no, the Company is considered and signed                                                                                                                                                                                                                                                                                                                                                                                                                                                                                                                                                                                                                                                                                                                                                                                                                                                                                                                                                                                                                                                                                                                                                                                                                                                                                                                                                                                                                                                                                                                                                                                                                                                                                                                                  | Verify the following powers:  Company First State Completed reports  Sexthability and consolidated reports  COECO Guidelines Completed attributes (http://menguidelines.oced.org/durbburels-carchresitel)  Artifolish Obligacies, and, extracerises  Section Turvaritis against companying  Section | NA .                         |
|          |           |                                                             |                     | Not Available                                                                                                                                                                                                                | Aligned                                                                                                                                                                                                                                                                                                                                                                                                                                                                                                                                                                                                                                                                                                                                                                                                                                                                                                                                                                                                                                                                                                                                                                                                                                                                                                                                                                                                                                                                                                                                                                                                                                                                                                                                                                                                                                                                                                                                                                                                                                                                                                                        |                                                                                                                                                                                                                                                                                                                                                                                                                                                                                                                                                                                                                                                                                                                                                                                                                                                                                                                                                                                                                                                                                                                                                                                                                                                                                                                                                                                                                                                                                                                                                                                                                                                                                                                                                                                                                                                                                                                                                                                                                                                                                                                                | Not Available                |
| Client 2 |           | Passenger cars and commercial vehicles                      | Company aligned     | If the Company scores equal to or below the sector average performance in the "Environment Criteria" (ESG performance), the activity is not considered aligned with EU Taxonomy criteria.  See the 1st page of Vigeo report. | Does the Company report (pertainability and consolidated reports or website) to operate in alignment with the UN Guiding Principles on Business and Heman Righte?  -> so, the Company is consolidated alignment of the COMPANY of the C | Varify the following courses: - Company's website - Sustainability and consolidated reports - OECD Quidelines Complaints database - OECD Quidelines Complaints database - OECD Widelines Control (Complaints database) - With Obbot OBardece(Inne, datereceived) - Plaincos and Human Rights Resource. Center database - section "Lowerita against companies" - More of the Companies of the | NA                           |
|          |           |                                                             |                     | Aligned                                                                                                                                                                                                                      | Aligned                                                                                                                                                                                                                                                                                                                                                                                                                                                                                                                                                                                                                                                                                                                                                                                                                                                                                                                                                                                                                                                                                                                                                                                                                                                                                                                                                                                                                                                                                                                                                                                                                                                                                                                                                                                                                                                                                                                                                                                                                                                                                                                        |                                                                                                                                                                                                                                                                                                                                                                                                                                                                                                                                                                                                                                                                                                                                                                                                                                                                                                                                                                                                                                                                                                                                                                                                                                                                                                                                                                                                                                                                                                                                                                                                                                                                                                                                                                                                                                                                                                                                                                                                                                                                                                                                | Not Available                |
| Client 3 |           | intrastructure for low carbon<br>transport (find transport) | Company not aligned | If the Company scores equal to or bullow the sector average performance in the "Ewironment Criteria" (ESG performance), the schwity is not considered aligned with EU Taxonomy criteria.  See the 1st page of Vigoo report.  | Does the Company report (outsinsbilly and consolidated reports or website) to operate in alignment with the UR Guiding Principles on Business and Human Righte?  —> yee, the Company is considered aligned  —> so, the Company metaloned in the OCEO Guidelines complaine database OR in the Business and Human Righter Resource Contra - Laveralto against companies — database?  —> so, the Company's considered aligned                                                                                                                                                                                                                                                                                                                                                                                                                                                                                                                                                                                                                                                                                                                                                                                                                                                                                                                                                                                                                                                                                                                                                                                                                                                                                                                                                                                                                                                                                                                                                                                                                                                                                                     | Varify the following sources:  Company's recibility and consolidated reports  - Sestalnishility and consolidated reports  - OECD Guideline Completed drabbase/services  (http://marquidelines.oecd.org/drabbase/services/marquidelines.oecd.org/drabbase/services/marquidelines.oecd.org/drabbase/services/marquidelines/marquidelines/marquidelines/marquidelines/marquidelines/marquidelines/marquidelines/marquidelines/marquidelines/marquidelines/marquidelines/marquidelines/marquidelines/marquidelines/marquidelines/marquidelines/marquidelines/marquidelines/marquidelines/marquidelines/marquidelines/marquidelines/marquidelines/marquidelines/marquidelines/marquidelines/marquidelines/marquidelines/marquidelines/marquidelines/marquidelines/marquidelines/marquidelines/marquidelines/marquidelines/marquidelines/marquidelines/marquidelines/marquidelines/marquidelines/marquidelines/marquidelines/marquidelines/marquidelines/marquidelines/marquidelines/marquidelines/marquidelines/marquidelines/marquidelines/marquidelines/marquidelines/marquidelines/marquidelines/marquidelines/marquidelines/marquidelines/marquidelines/marquidelines/marquidelines/marquidelines/marquidelines/marquidelines/marquidelines/marquidelines/marquidelines/marquidelines/marquidelines/marquidelines/marquidelines/marquidelines/marquidelines/marquidelines/marquidelines/marquidelines/marquidelines/marquidelines/marquidelines/marquidelines/marquidelines/marquidelines/marquidelines/marquidelines/marquidelines/marquidelines/marquidelines/marquidelines/marquidelines/marquidelines/marquidelines/marquidelines/marquidelines/marquidelines/marquidelines/marquidelines/marquidelines/marquidelines/marquidelines/marquidelines/marquidelines/marquidelines/marquidelines/marquidelines/marquidelines/marquidelines/marquidelines/marquidelines/marquidelines/marquidelines/marquidelines/marquidelines/marquidelines/marquidelines/marquidelines/marquidelines/marquidelines/marquidelines/marquidelines/marquidelines/marquidelines/marquidelines/marquidelines/marquidelines/marquidelines/marquidelin | NA                           |
|          |           |                                                             |                     | Aligned                                                                                                                                                                                                                      | Aligned                                                                                                                                                                                                                                                                                                                                                                                                                                                                                                                                                                                                                                                                                                                                                                                                                                                                                                                                                                                                                                                                                                                                                                                                                                                                                                                                                                                                                                                                                                                                                                                                                                                                                                                                                                                                                                                                                                                                                                                                                                                                                                                        |                                                                                                                                                                                                                                                                                                                                                                                                                                                                                                                                                                                                                                                                                                                                                                                                                                                                                                                                                                                                                                                                                                                                                                                                                                                                                                                                                                                                                                                                                                                                                                                                                                                                                                                                                                                                                                                                                                                                                                                                                                                                                                                                | Not Available                |