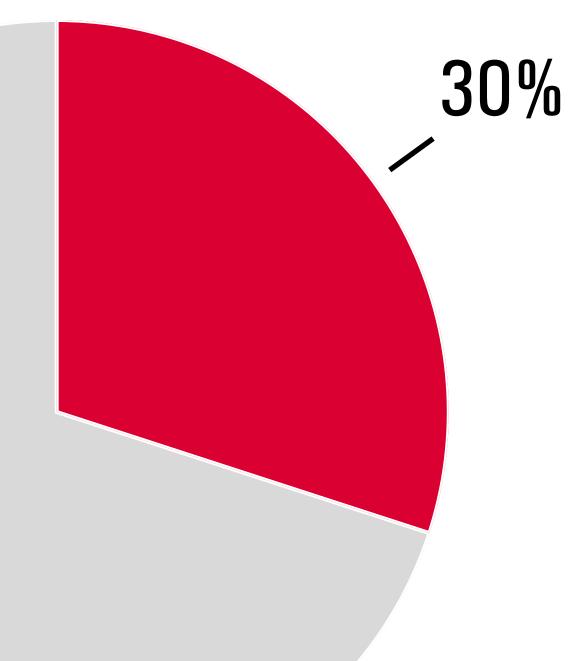

### % **IP Turnover 2020**

### 70%

Note: Data only referred to Labomar stand alone (2020) SOURCE: Management

Others