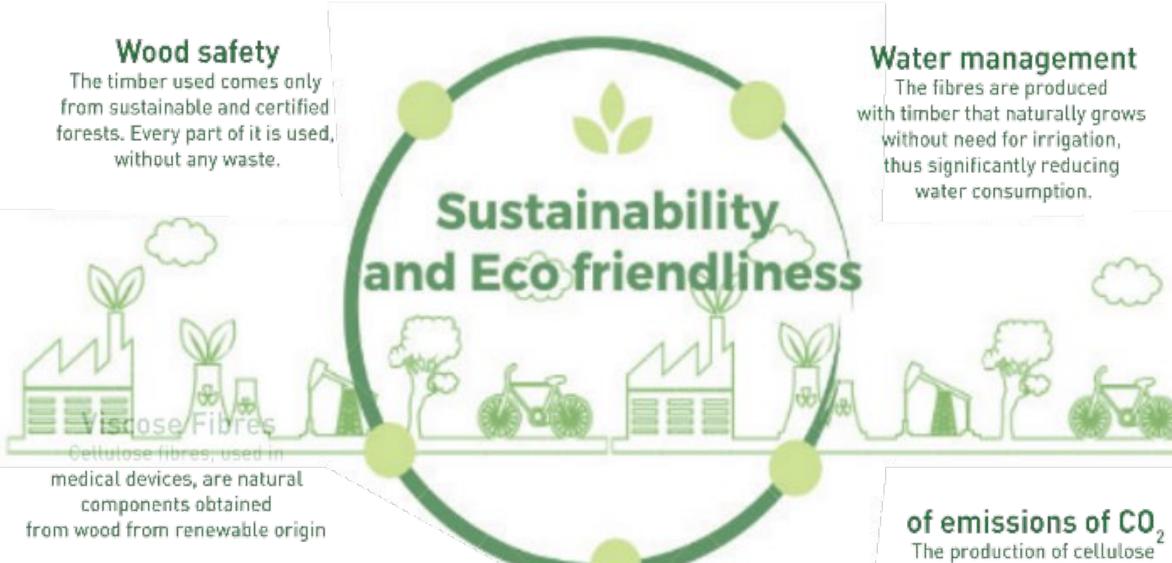

#### LABOMAR

Chemical Recovery

The energy requirement for the production of cellulose is covered by bioenergy derived from the wood itself.

is an energy-intensive process, the timber used provides natural bio-energy to fuel the manufacturing plant.