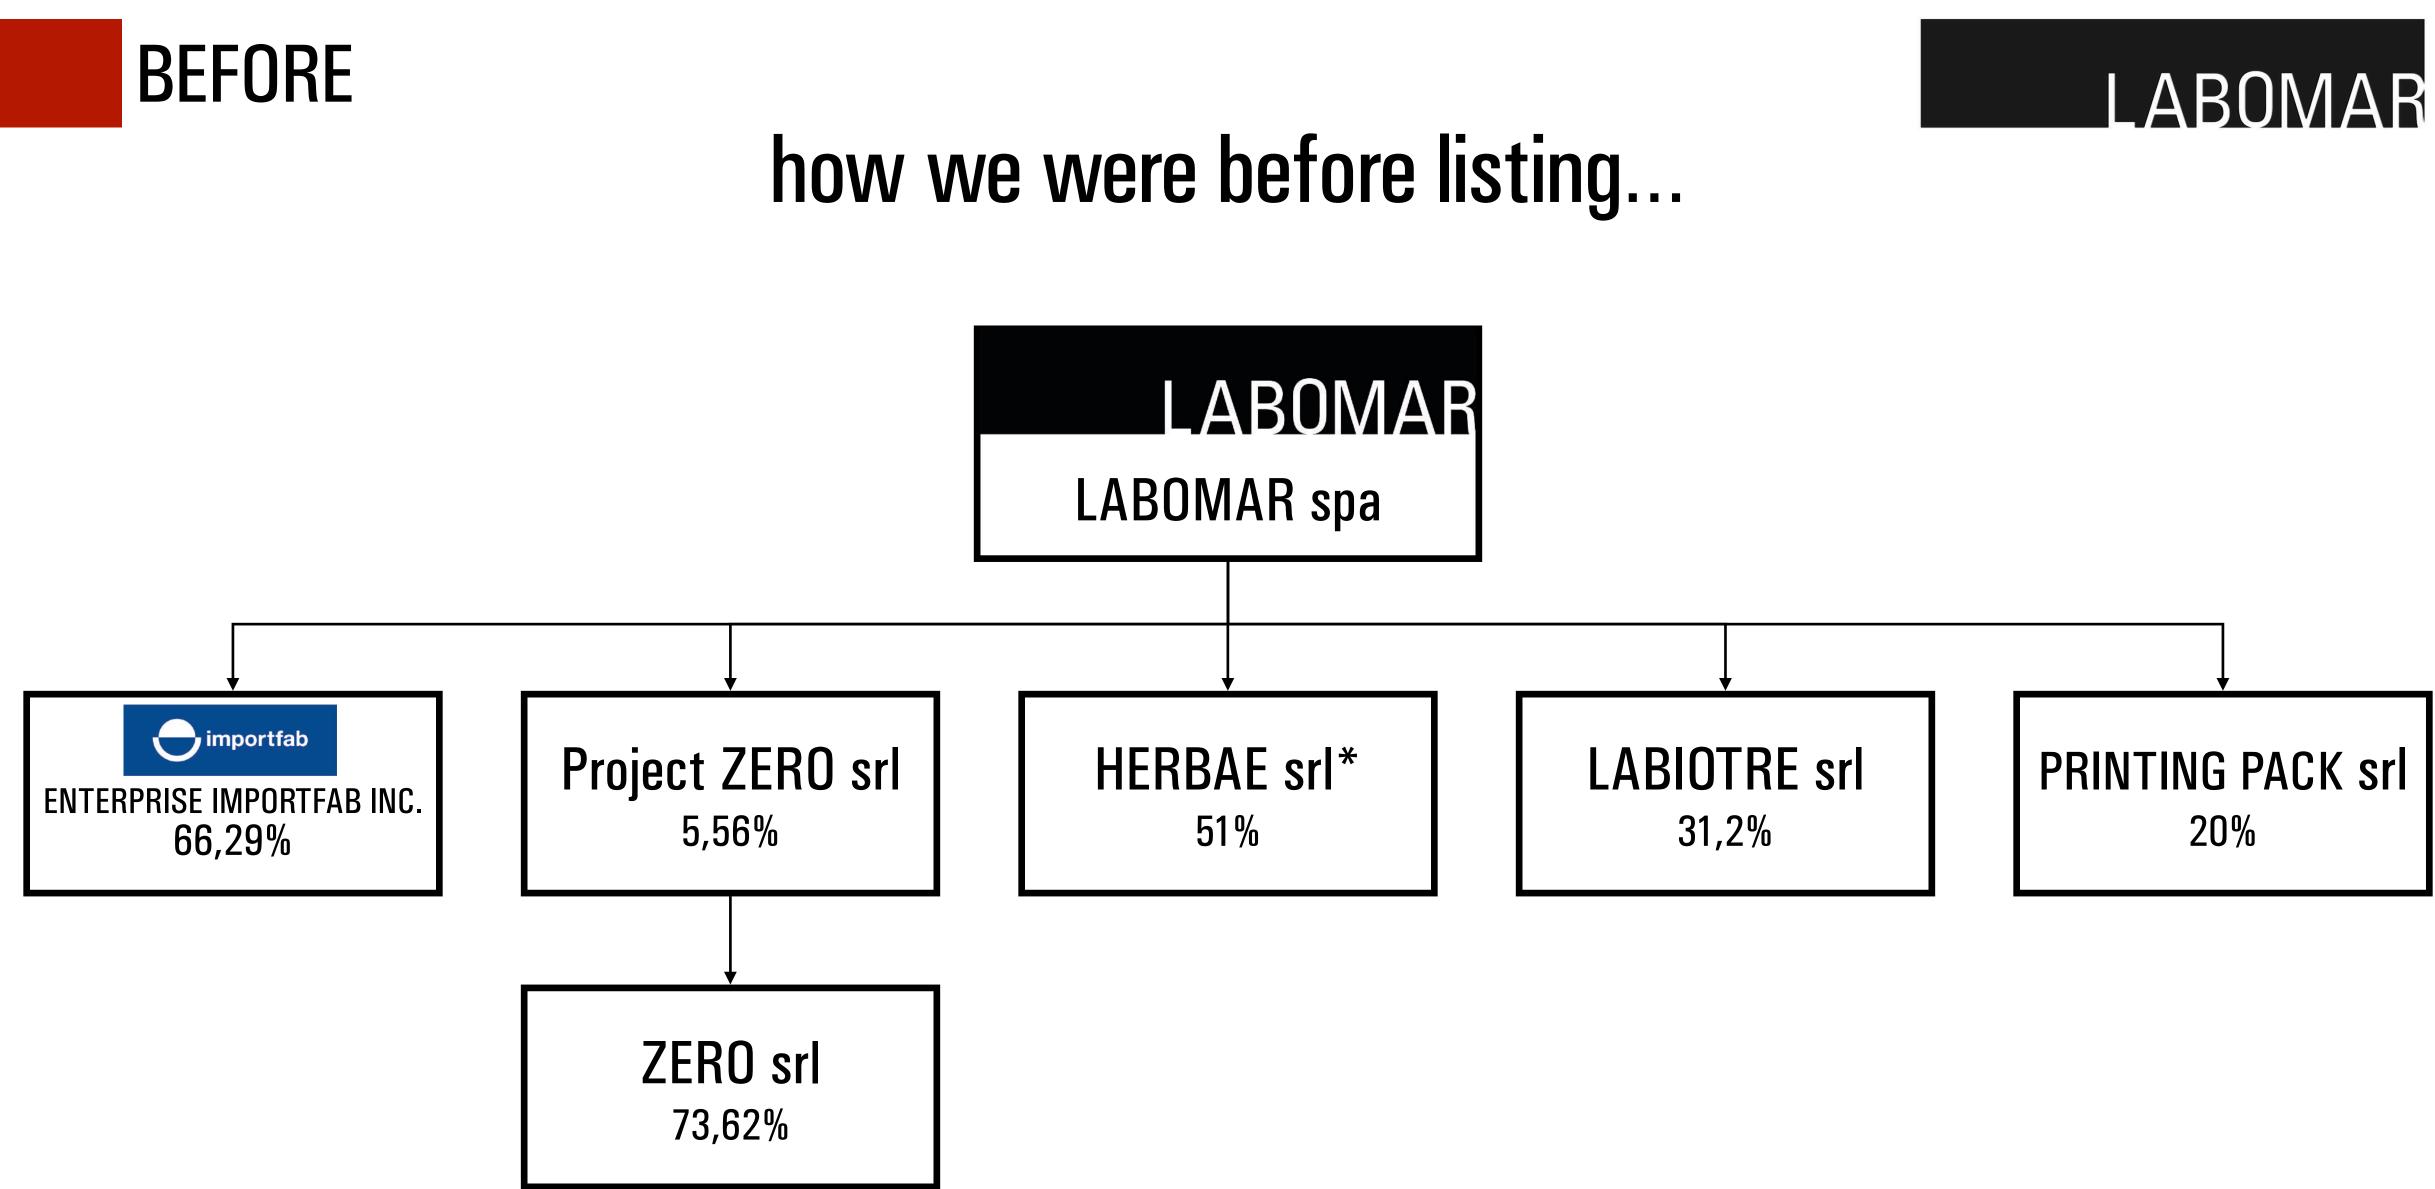

## 1. VISION & MISSION 2. LABOMAR IN ITS REFERENCE MARKET **13. LABOMAR GROWTH PATH** 4. HOW LABOMAR SUPPORTS ITS GROWTH

\* now LABOMAR NEXT srl

| SI |  |
|----|--|
|    |  |

### LABOMAR

### ... and what were our strategic pillars of growth

1. At now, signed a partnership agreement with Sesa Spa. The New.Co. will be established in November, SOURCE: Management