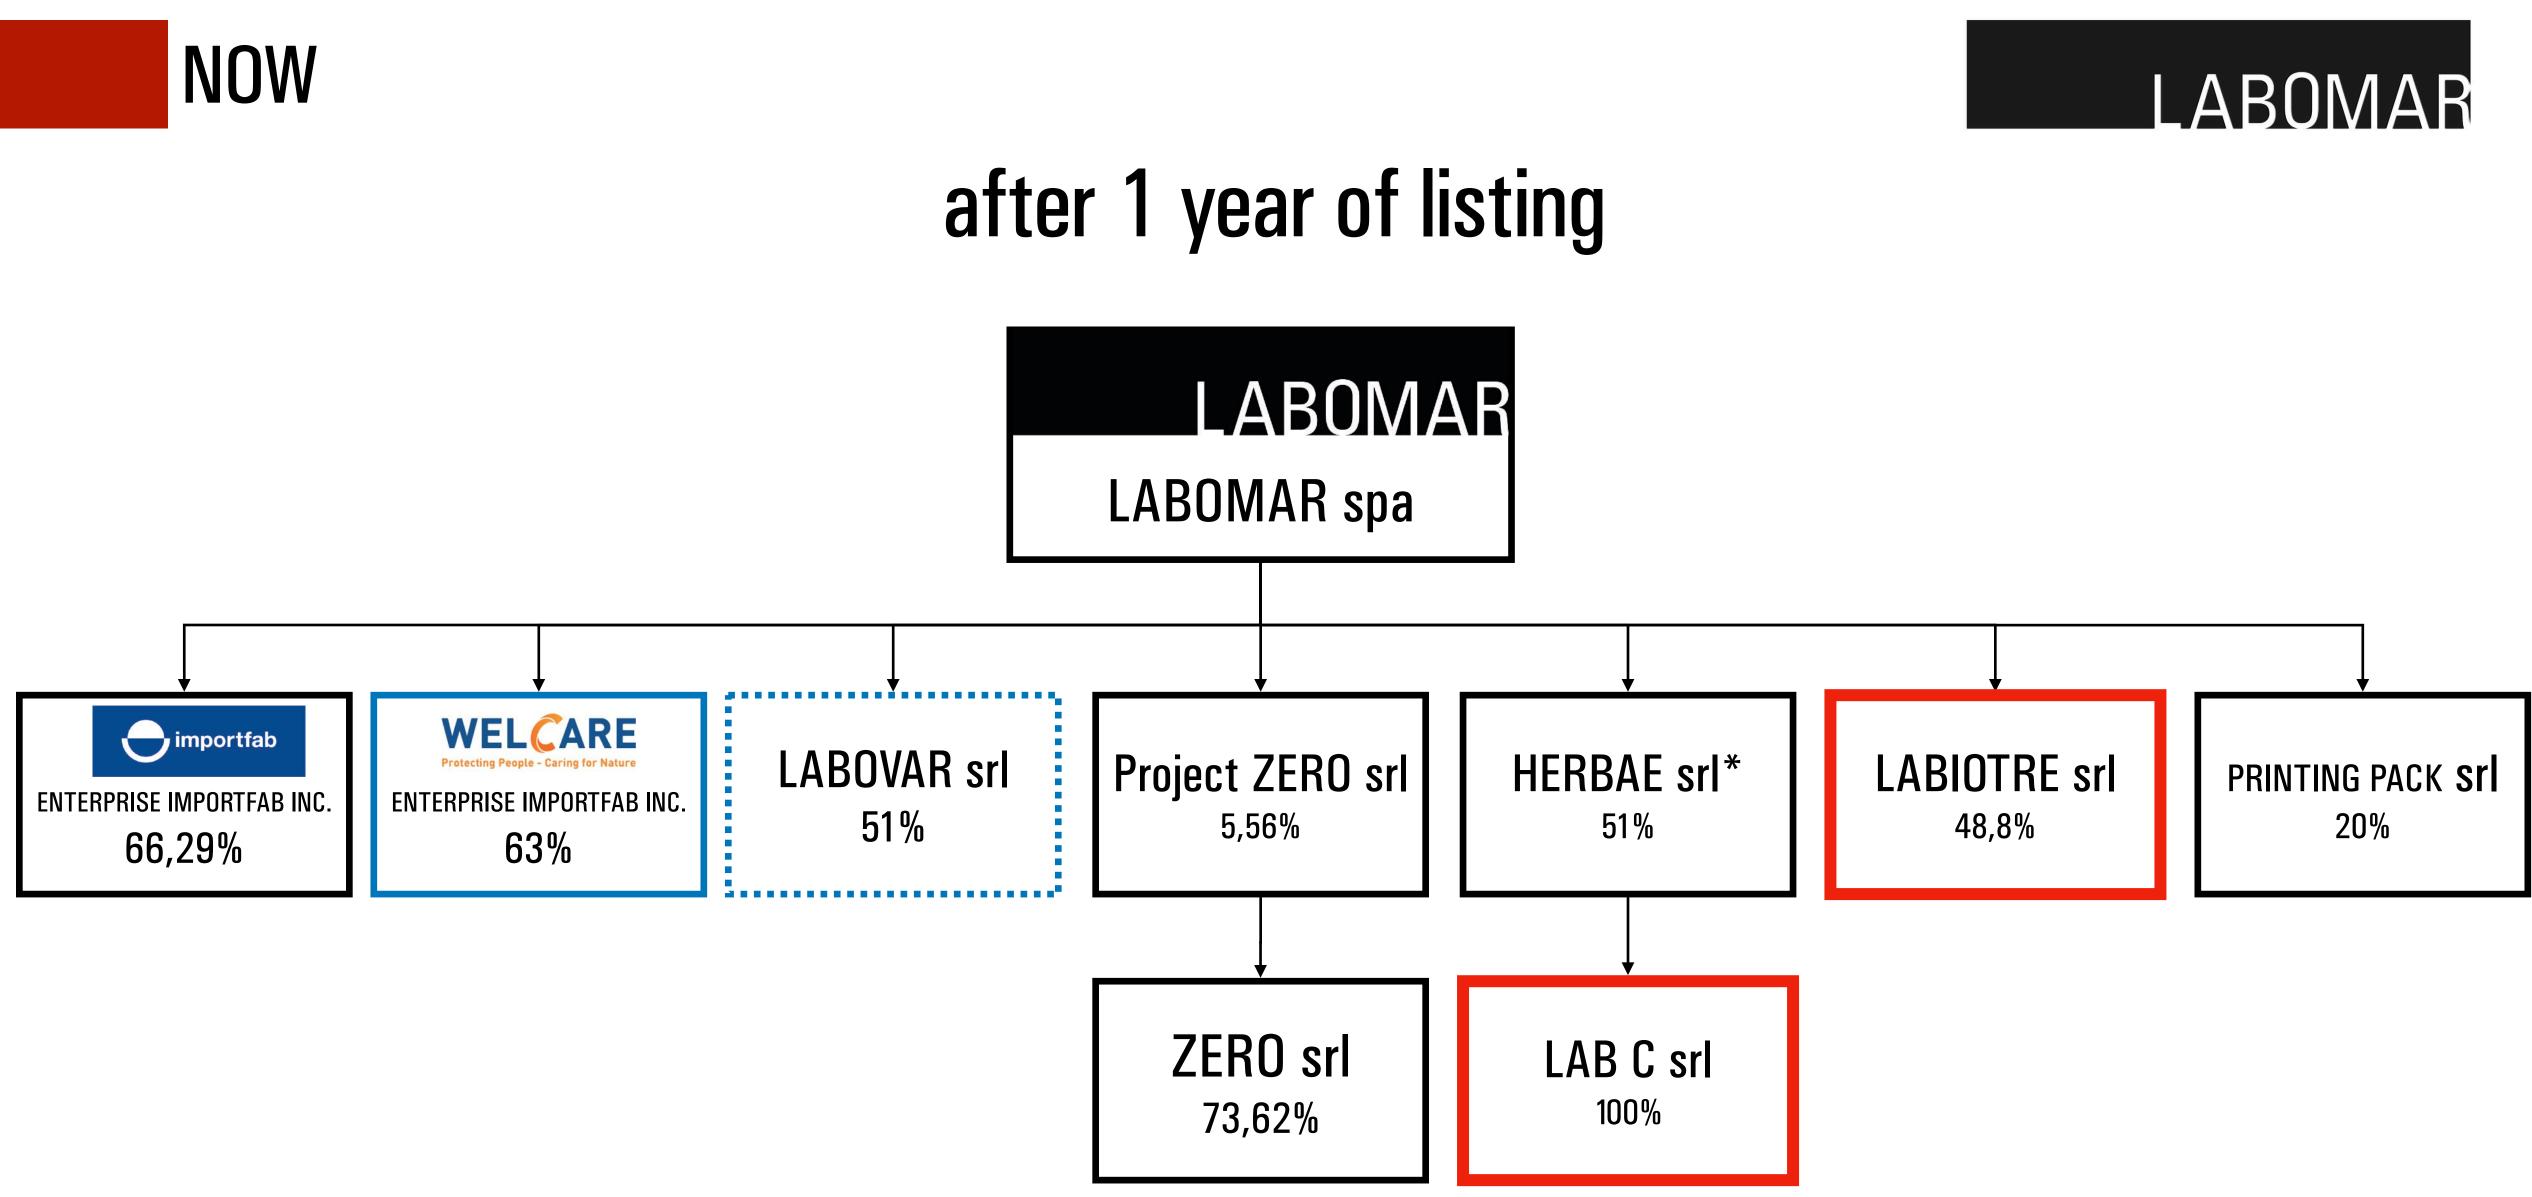

## 1. VISION & MISSION 2. LABOMAR IN ITS REFERENCE MARKET **13. LABOMAR GROWTH PATH** 4. HOW LABOMAR SUPPORTS ITS GROWTH

\* now LABOMAR NEXT srl

| SI |  |
|----|--|
|    |  |

### LABOMAR

### ... and what were our strategic pillars of growth

1. At now, signed a partnership agreement with Sesa Spa. The New.Co. will be established in November, SOURCE: Management