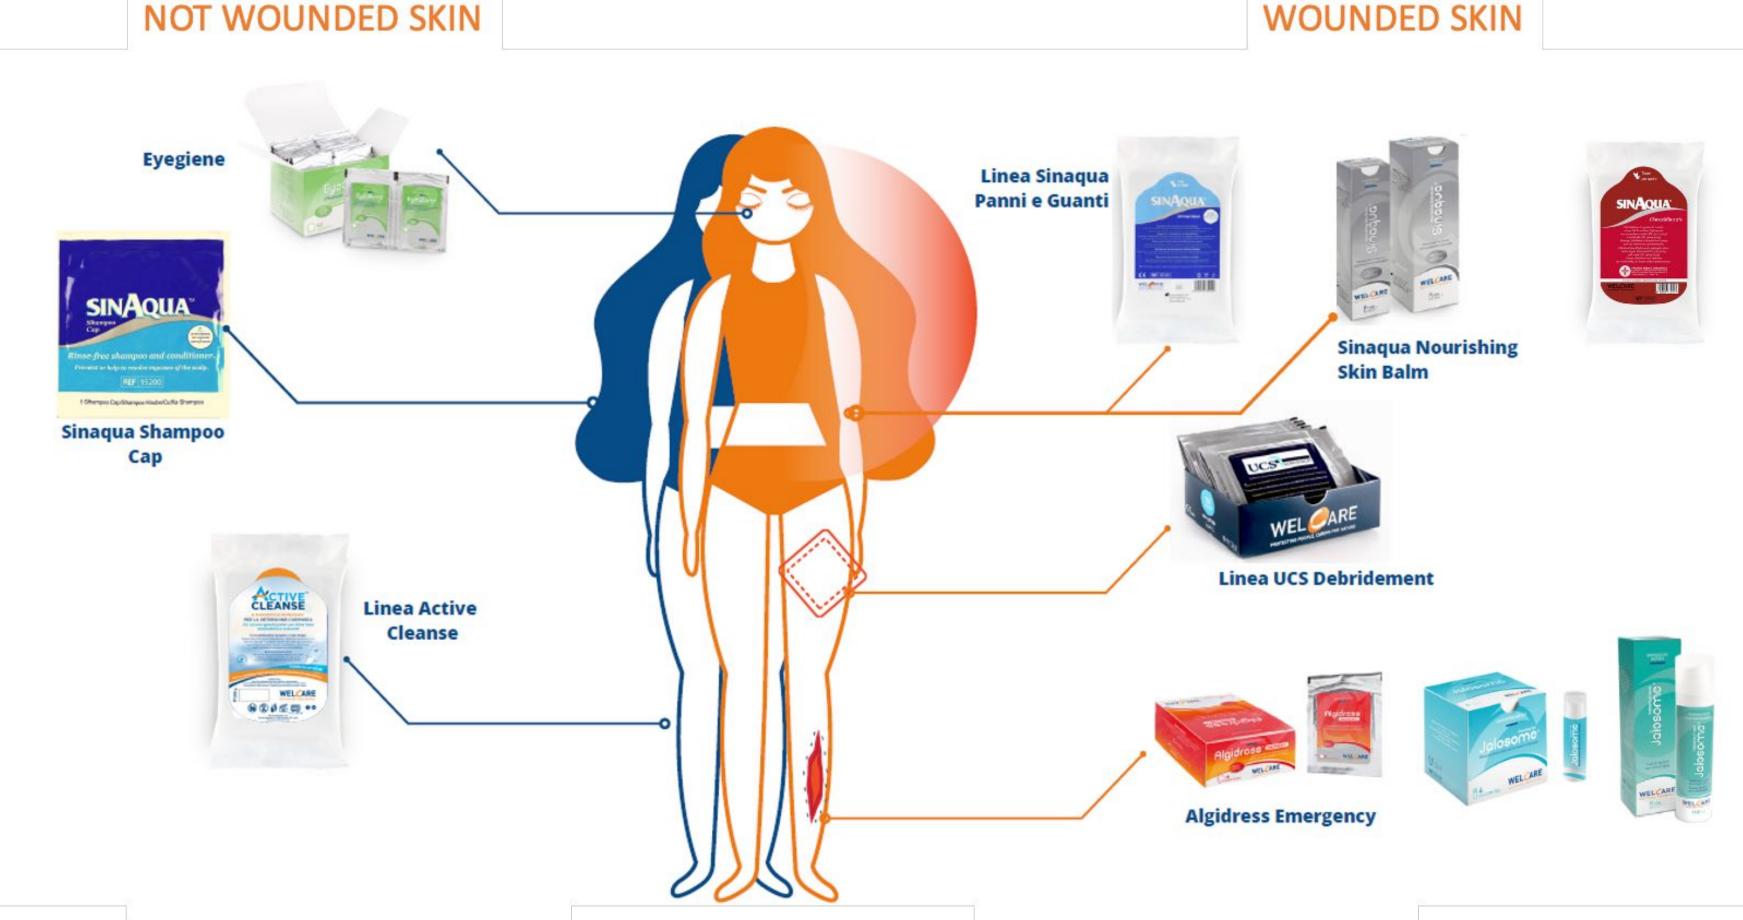

#### WOUNDED SKIN

#### A STRONG AND CLEAR SYNERGY BETWEEN LABOMAR AND WELCARE PORTFOLIO ON BRANDED PRODUCTS