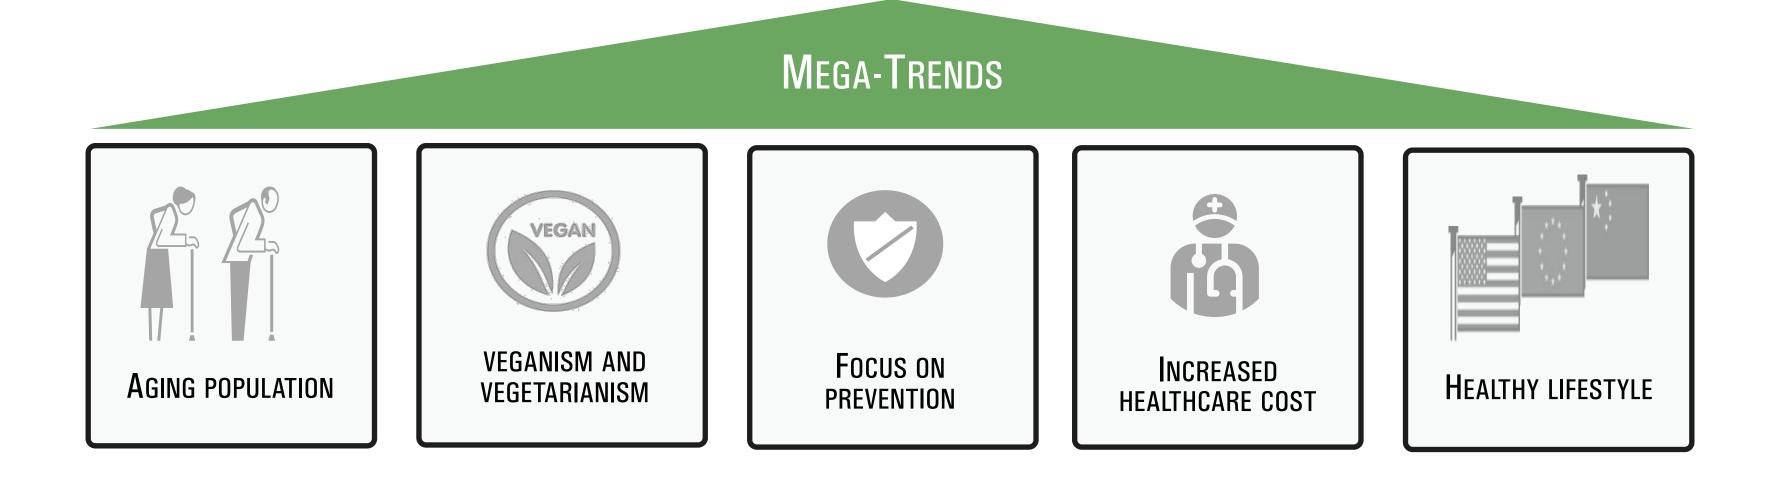

### a buoyant sector, with some clear trends...

### TRENDS

### the nutraceutical end-market keeps registering attractive growth rates on the tail-wind of tangible mega-trends

### Italy is the largest nutraceutical market in the European union and the pioneering market worldwide for product innovation

### ...temporarily affected by the Pandemic