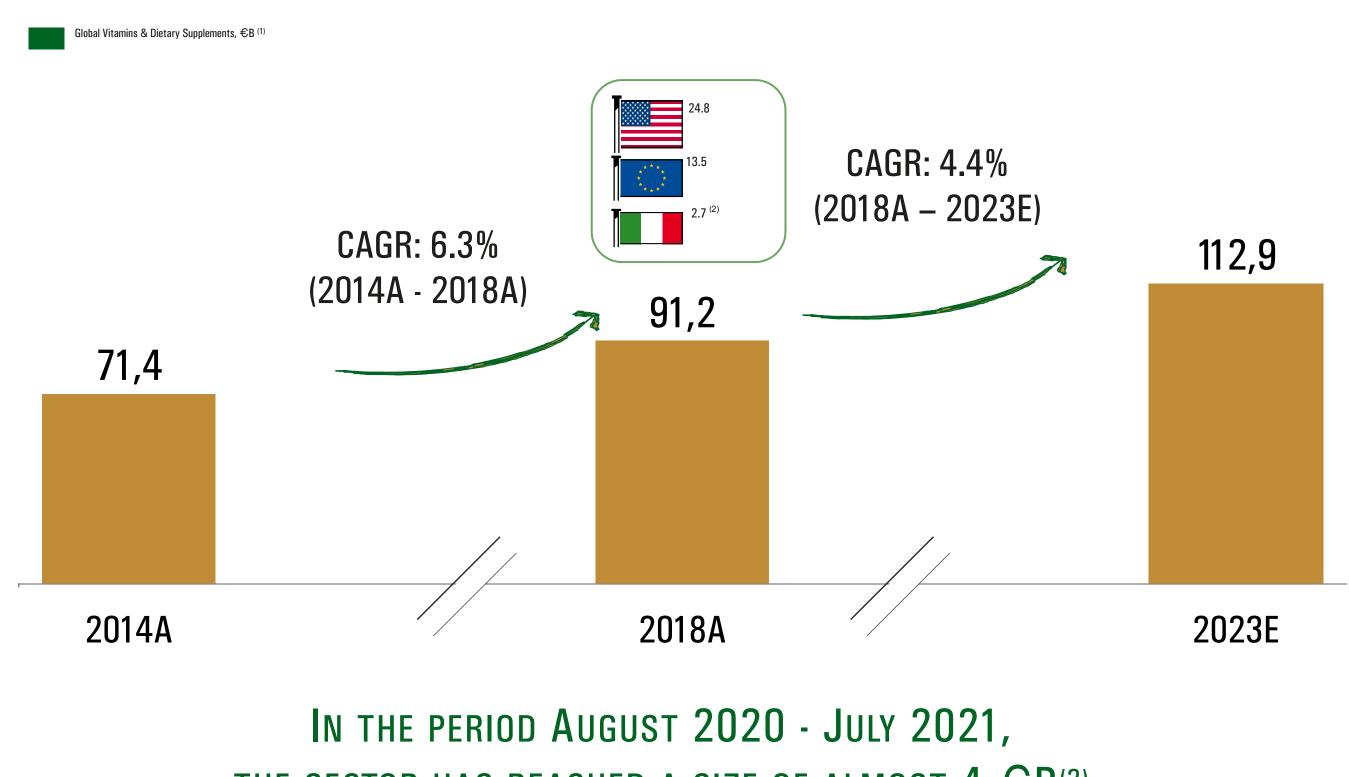

### THE SECTOR HAS REACHED A SIZE OF ALMOST 4 $\in B^{(3)}$

**1. SOURCE: PWC Report "Vitamins & Dietary Supplements Market Overview" July 2020** 

2. According to Federsalus, which tracks also sales on the Parapharmacy and Large Scale Retail Trade channels, the Italian market has reached a size of 3.3 €B in 2018.

3. SOURCE: Federsalus Report "Il Mercato degli integratori" July 2021