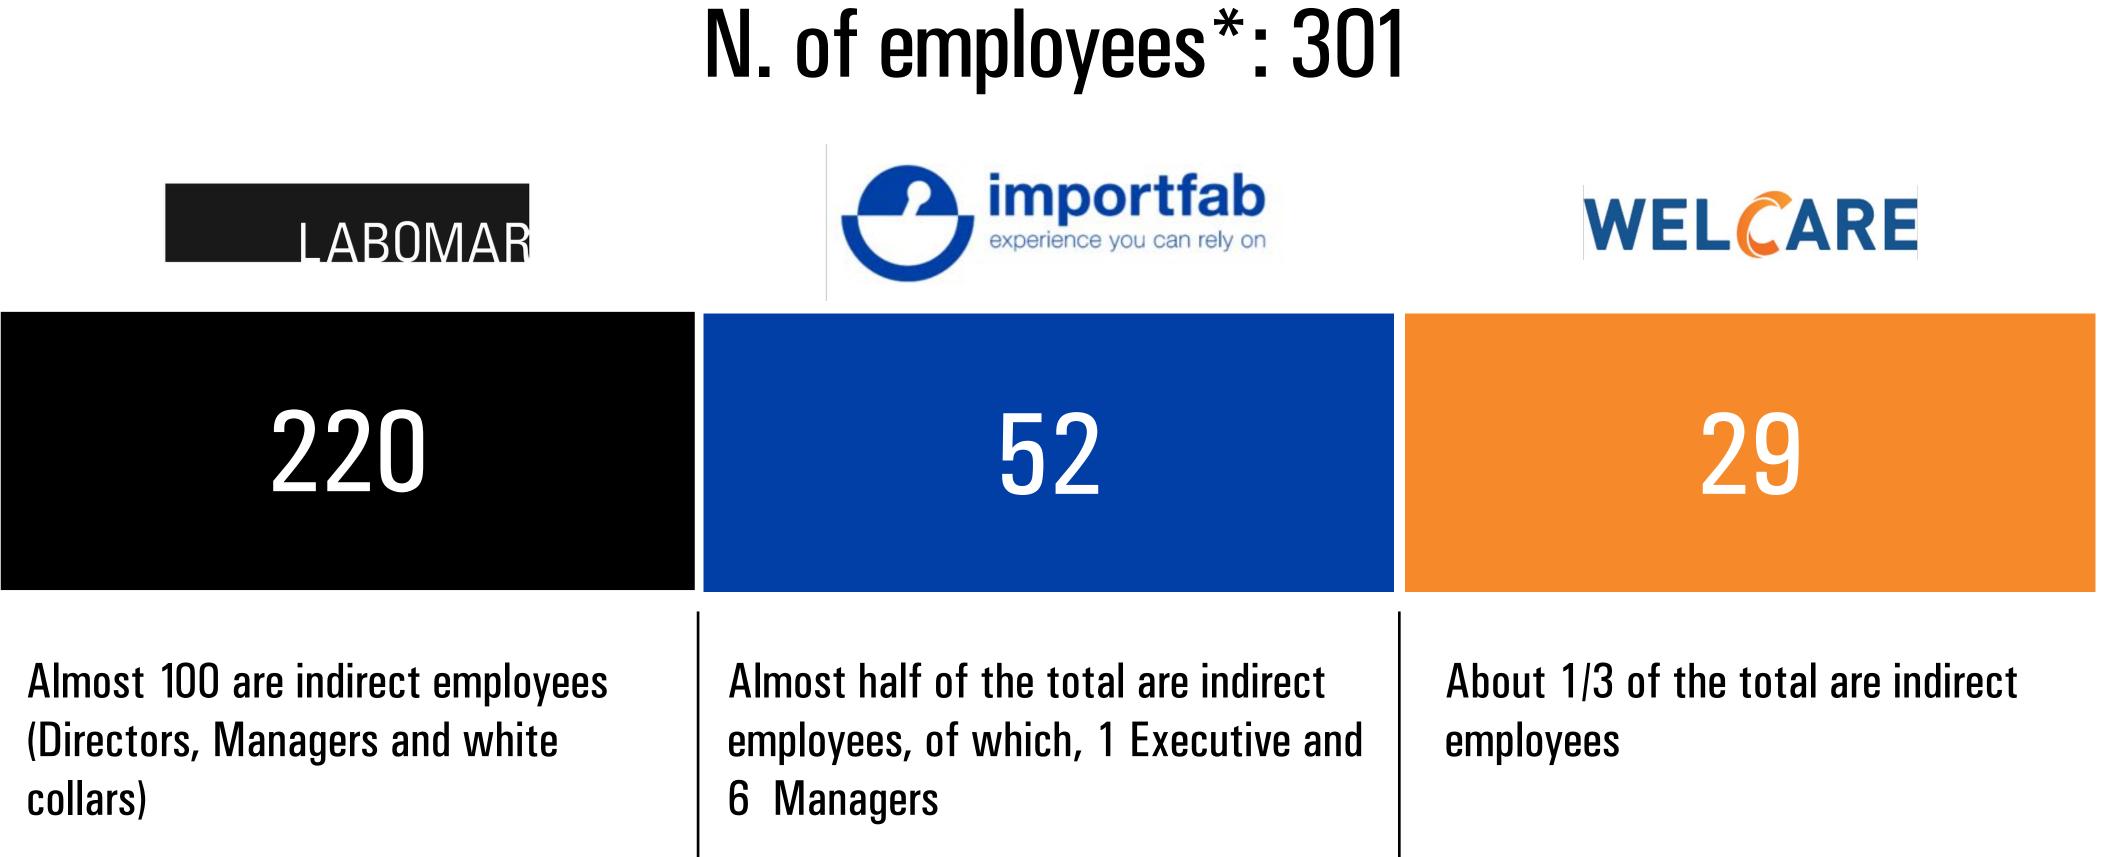

#### **ATTENTION TO** HUMAN CAPITAL AND ORGANIZATION

Note: In 2020 Labomar consolidates only ImportFab. Welcare will be consolidated from July 1, 2021, SOURCE: Management Note: nr. of employees update at December, 2020. Number of external contractors not included, SOURCE: Management

LABOMAR

#### Well balanced proportion between men and women (around 50% of distribution)

# Young population: average age - 40 years