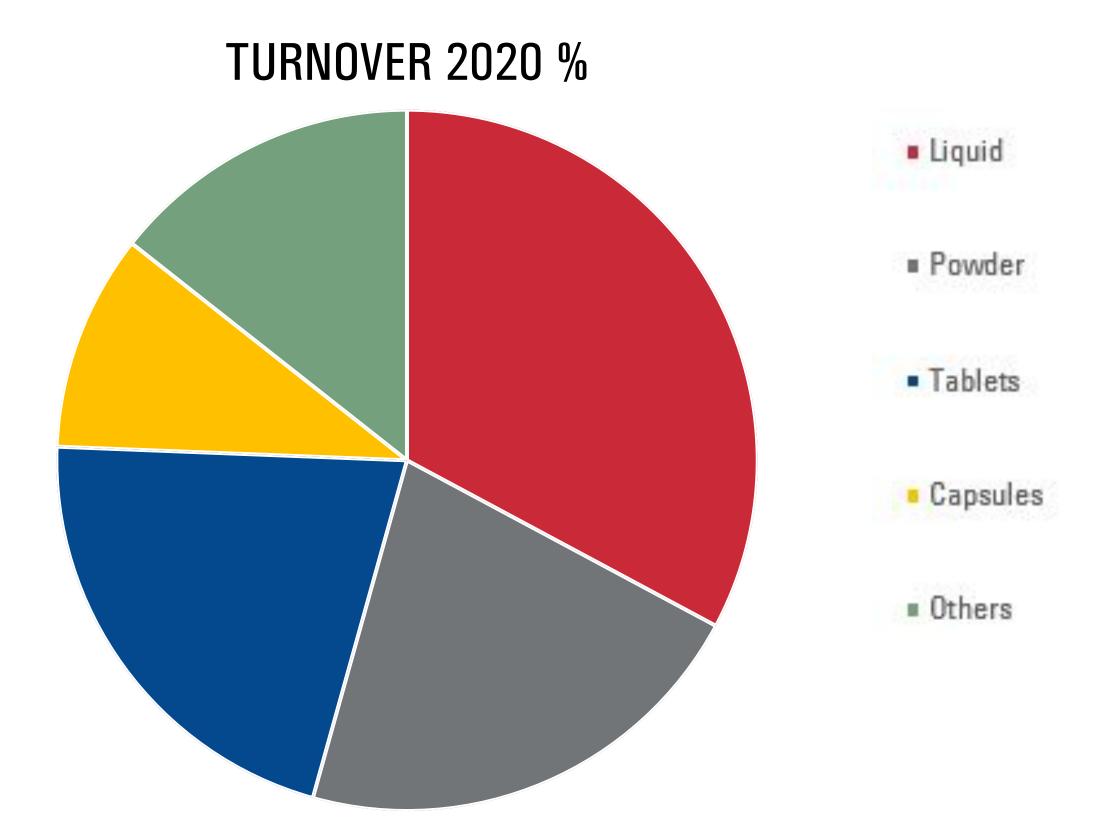

### RESULTS

| PHARMACEUTICAL FORMS | TURNOVER 2020 % |  |
|----------------------|-----------------|--|
| Liquid               | 32,83%          |  |
| Powder               | 21,50%          |  |
| Tablets              | 21,29%          |  |
| Capsules             | 10,00%          |  |
| Others               | 14,38%          |  |

### 70%

Note: Data only referred to Labomar stand alone (2020) SOURCE: Management

Others