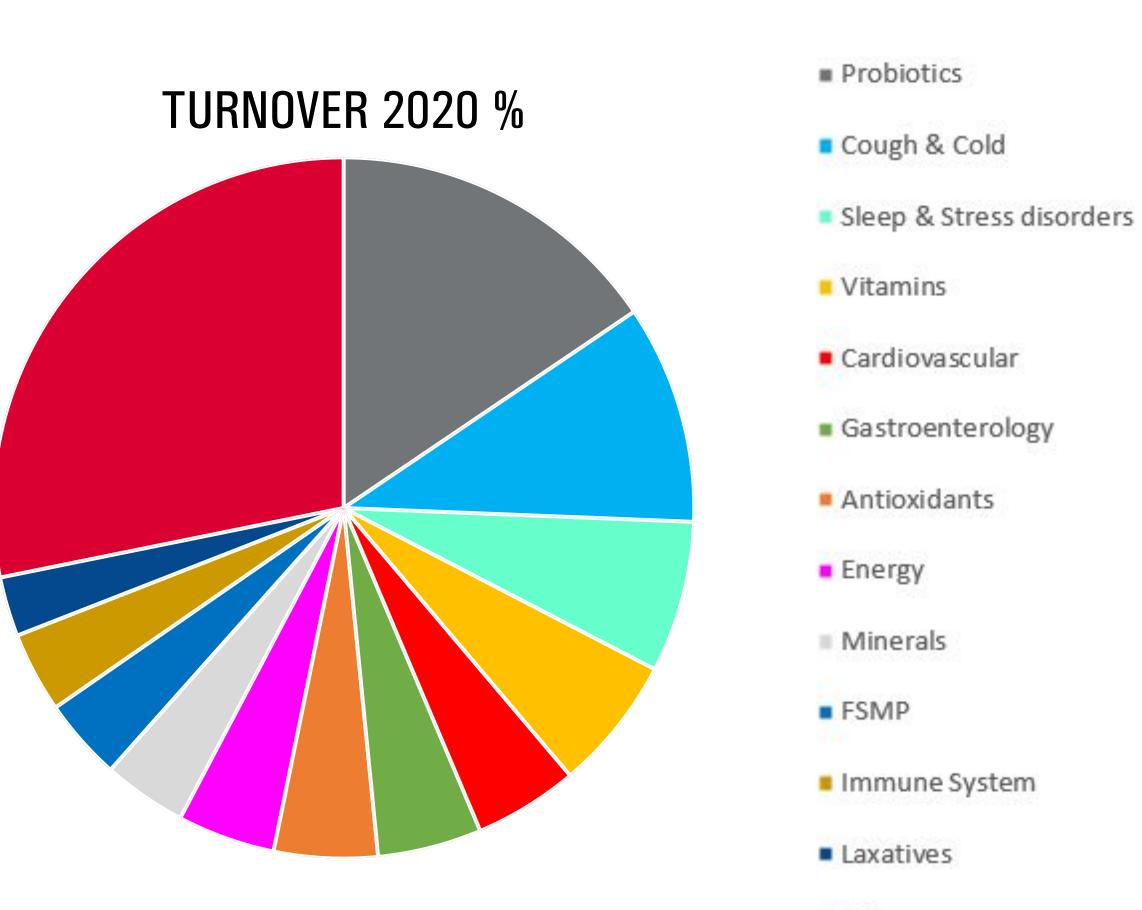

### RESULTS

| CATEGORIES               | TURNOVER 2020 % |  |
|--------------------------|-----------------|--|
| Probiotics               | 15,54%          |  |
| Cough & Cold             | 10,09%          |  |
| Sleep & Stress disorders | 6,98%           |  |
| Vitamins                 | 6,21%           |  |
| Cardiovascular           | 4,81%           |  |
| Gastroenterology         | 4,80%           |  |
| Antioxidants             | 4,78%           |  |
| Energy                   | 4,51%           |  |
| Minerals                 | 3,86%           |  |
| FSMP                     | 3,78%           |  |
| Immune System            | 3,71%           |  |
| Laxatives                | 2,75%           |  |
| )thers 28,18%            |                 |  |

Note: Data only referred to Labomar stand alone (2020) SOURCE: Management

### LABOMAR

Others