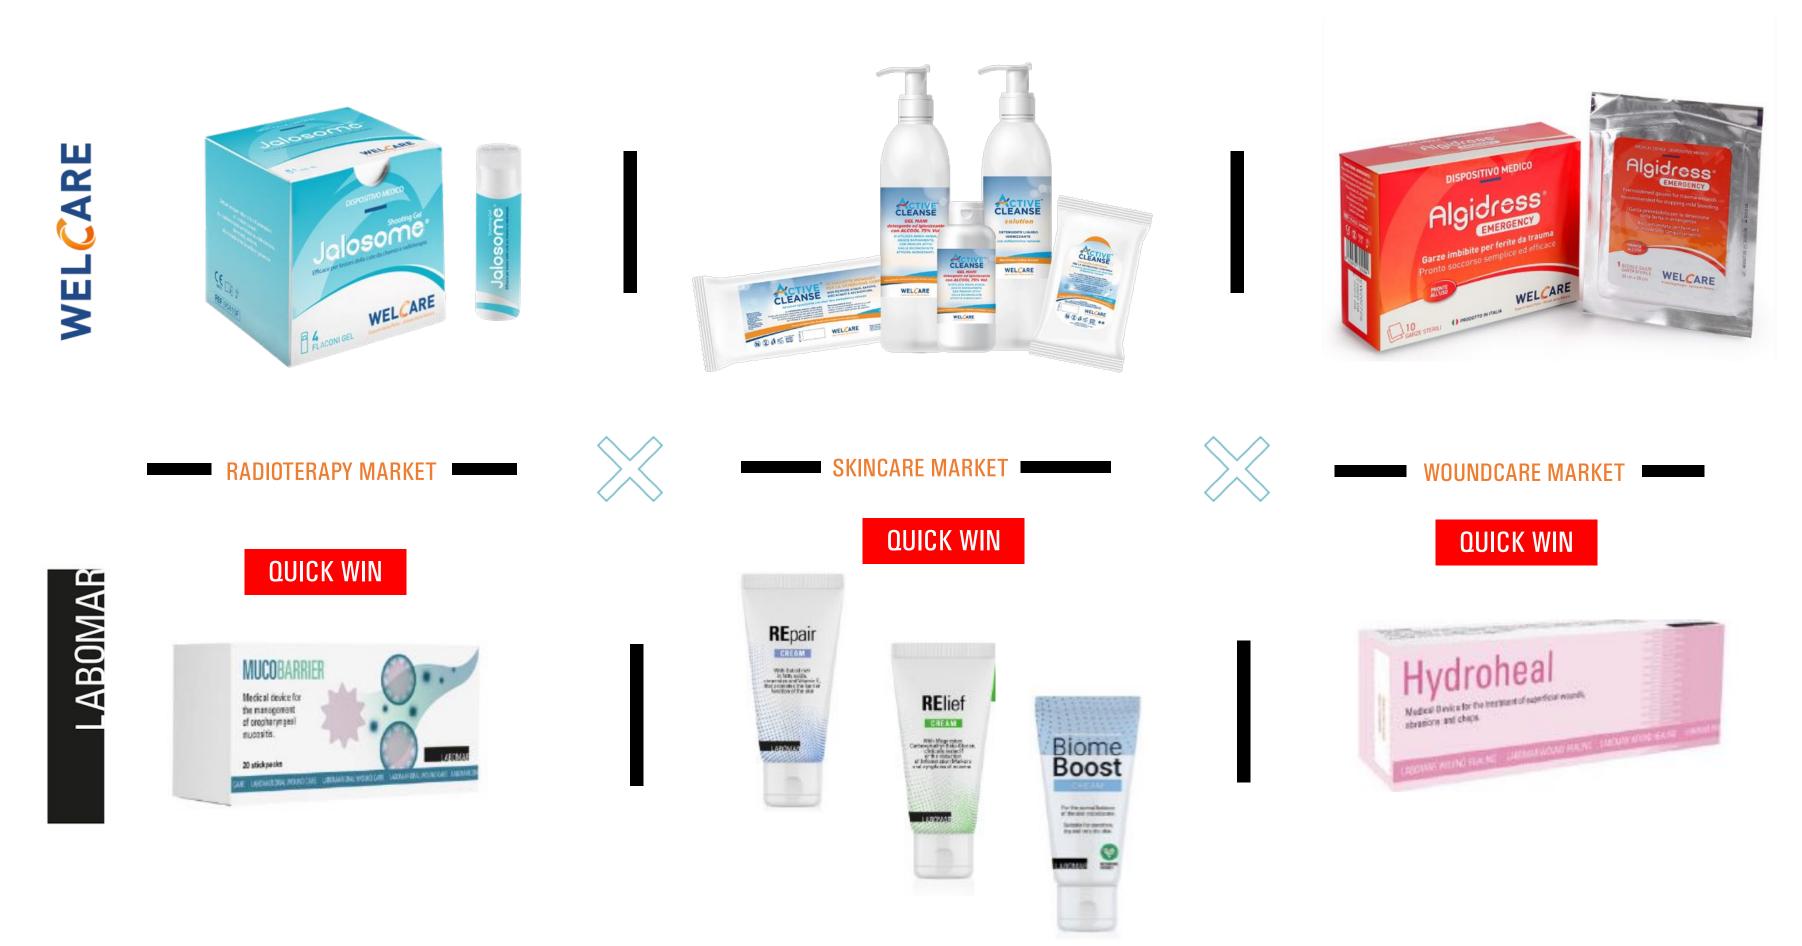

- cycle of the Medical Devices, including their design, development, production and distribution.

This is the most popular standard for Quality Management Systems. Over one million companies across 180 countries are certified ISO 9001. The ISO (International Organization for Standardization) 9000 family of standards, is the only one used for -

#### LABOMAR



Chemical Recovery

The energy requirement for the production of cellulose is covered by bioenergy derived from the wood itself.

is an energy-intensive process, the timber used provides natural bio-energy to fuel the manufacturing plant.







#### A FOCUSED AND EFFECTIVE PORTFOLIO OF BRANDED PRODUCTS



#### LABOMAR

#### WOUNDED SKIN





#### A STRONG AND CLEAR SYNERGY BETWEEN LABOMAR AND WELCARE PORTFOLIO ON BRANDED PRODUCTS











#### THE VALUE CHAIN

# **MOREOVER:**







a new channel and a first step for Far East growth: a great opportunity to operate on one of the largest marketplaces in the world (China), bringing top-quality products and a business model focused on digital sales platforms





### LABOVAR



#### ABOMAR

#### WHO

Labomar and Sesa, reference player in Italy in technological innovation and digital services for the business segment, through its subsidiary Var Group SpA, active in the Software and System Integration sector

#### WHAT

partnership agreement for the development of Chinese market digital e-commerce platforms for Nutraceutical products. The agreement involves the establishment of a New.Co. (51% Labomar and 49% Var Group)

First revenues expected from 2H 2022







#### *